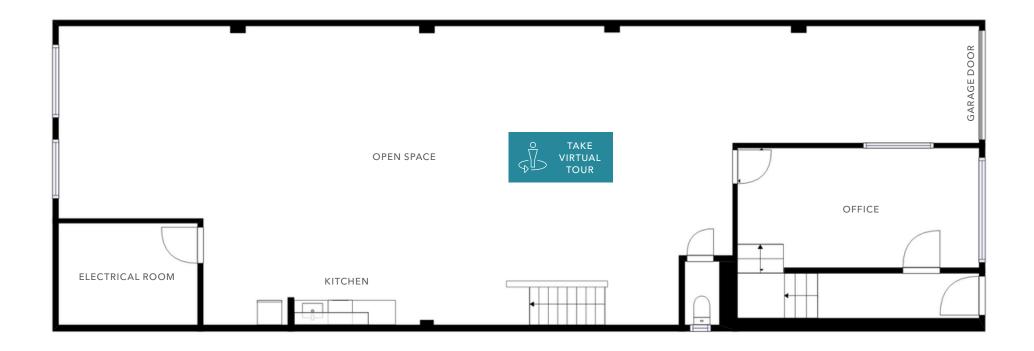

# 576 NATOMA STREET

SAN FRANCISCO, CA

 $\pm 3,450$  SF Creative Commercial Single Tenant Building



**SCOTT VIX** 

415.309.4015 scott.vix@kidder.com

**GARY COHEN** 

415.229.8909 gary.cohen@kidder.com LIC N° 00831936

KIDDER.COM





#### Versatile Open Floor Plan Flooded with Natural Light

Operable windows

Skylights

Conference room

Two (2) private offices

HVAC on both floors

Utility sink with upper & lower cabinets, refrigerator, and dishwasher

Both wood flooring and concrete floors

Garage door loading or parking

RED (SOMA Residential Enclave)

1.5 blocks to BART

NOW AVAILABLE \$6,900

## GROUND FLOOR PLAN



FLOOR PLAN NOT TO SCALE

## GROUND FLOOR









## SECOND FLOOR PLAN



FLOOR PLAN NOT TO SCALE

## SECOND FLOOR











## 576 NATOMA STREET

For more information on this property, please contact

**SCOTT VIX** 415.309.4015 scott.vix@kidder.com GARY COHEN 415.229.8909 gary.cohen@kidder.com LIC N° 00831936

KIDDER.COM