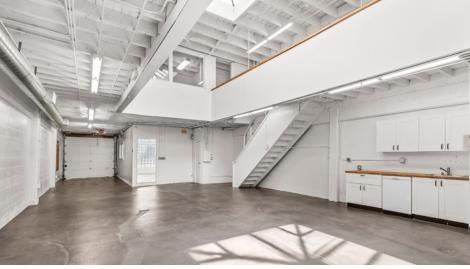

#### Versatile Open Floor Plan Flooded with Natural Light

Operable windows

Skylights

Conference room

Two (2) private offices

HVAC on both floors

Utility sink with upper & lower cabinets, refrigerator, and dishwasher

Both wood flooring and concrete floors

Garage door loading or parking

RED (SOMA Residential Enclave)

1.5 blocks to BART

NOW AVAILABLE \$6,900

## SECOND FLOOR