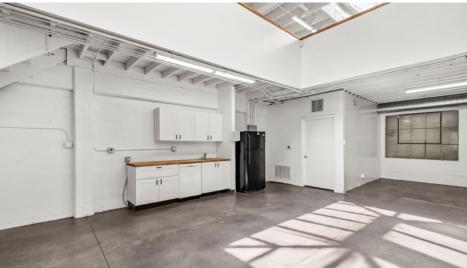

#### Versatile Open Floor Plan Flooded with Natural Light

Operable windows

Skylights

Conference room

Two (2) private offices

HVAC on both floors

Utility sink with upper & lower cabinets, refrigerator, and dishwasher

Both wood flooring and concrete floors

Garage door loading or parking

RED (SOMA Residential Enclave)

1.5 blocks to BART

NOW AVAILABLE \$6,900

## GROUND FLOOR