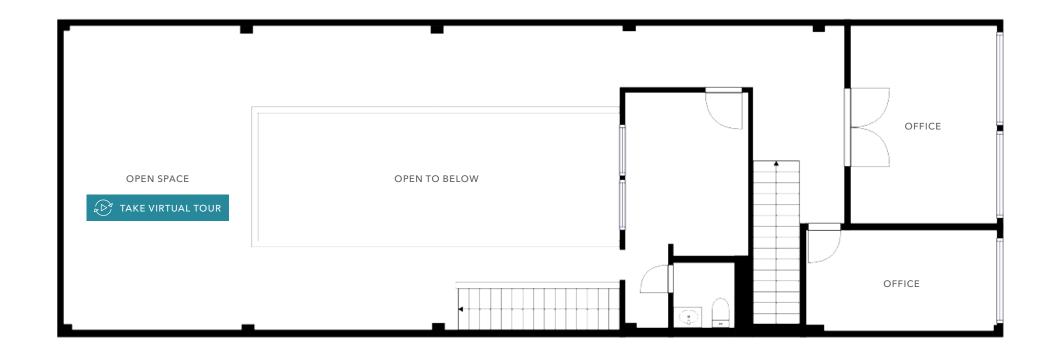

# 576 NATOMA STREET

SAN FRANCISCO, CA

 $\pm 3,450$  SF Creative Commercial Single Tenant Building



**SCOTT VIX** 

415.309.4015 scott.vix@kidder.com

**GARY COHEN** 

415.229.8909 gary.cohen@kidder.com LIC N° 00831936

KIDDER.COM





#### Versatile Open Floor Plan Flooded with Natural Light

Operable windows

Skylights

Conference room

Two (2) private offices

HVAC on both floors

Utility sink with upper & lower cabinets, refrigerator, and dishwasher

Both wood flooring and concrete floors

Garage door loading or parking

RED (SOMA Residential Enclave)

1.5 blocks to BART

NOW AVAILABLE \$6,900

## GROUND FLOOR PLAN



FLOOR PLAN NOT TO SCALE

## GROUND FLOOR









## SECOND FLOOR PLAN



FLOOR PLAN NOT TO SCALE

## SECOND FLOOR











## 576 NATOMA STREET

For more information on this property, please contact

**SCOTT VIX** 415.309.4015 scott.vix@kidder.com GARY COHEN 415.229.8909 gary.cohen@kidder.com LIC N° 00831936

KIDDER.COM