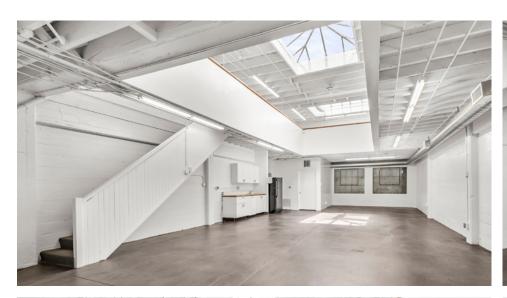

#### Versatile Open Floor Plan Flooded with Natural Light

Operable windows

Skylights

Conference room

Two (2) private offices

HVAC on both floors

Utility sink with upper & lower cabinets, refrigerator, and dishwasher

Both wood flooring and concrete floors

Garage door loading or parking

RED (SOMA Residential Enclave)

1.5 blocks to BART

NOW AVAILABLE \$6,900