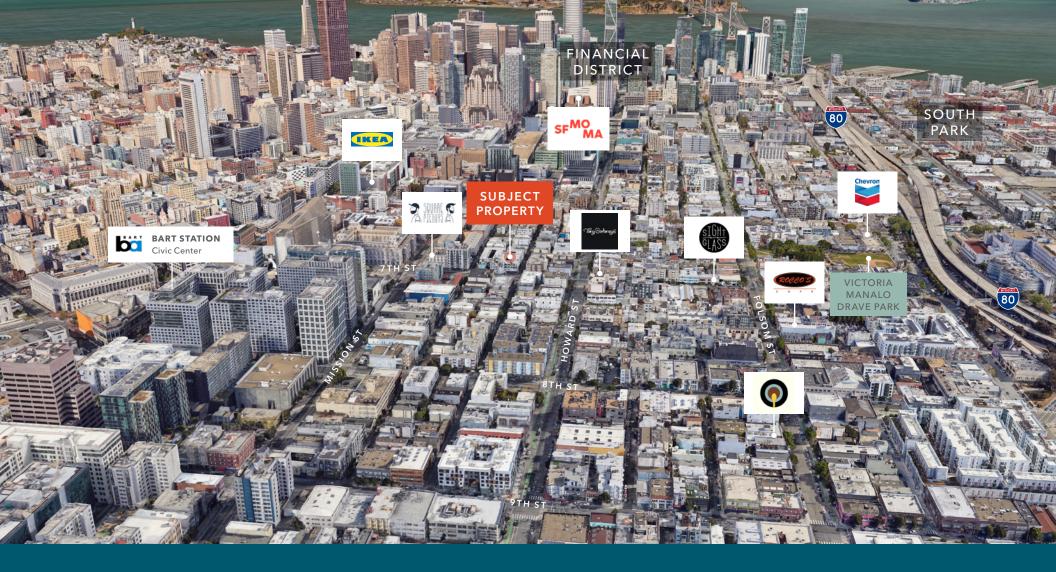

# 576 NATOMA STREET

SAN FRANCISCO, CA

 $\pm 3,450$  SF Creative Commercial Single Tenant Building



**SCOTT VIX** 

415.309.4015 scott.vix@kidder.com

**GARY COHEN** 

415.229.8909 gary.cohen@kidder.com LIC N° 00831936

KIDDER.COM





#### Versatile Open Floor Plan Flooded with Natural Light

Operable windows

Skylights

Conference room

Two (2) private offices

HVAC on both floors

Utility sink with upper & lower cabinets, refrigerator, and dishwasher

Both wood flooring and concrete floors

Garage door loading or parking

RED (SOMA Residential Enclave)

1.5 blocks to BART

NOW AVAILABLE \$6,900

## GROUND FLOOR PLAN



FLOOR PLAN NOT TO SCALE

## GROUND FLOOR









## SECOND FLOOR PLAN



FLOOR PLAN NOT TO SCALE

## SECOND FLOOR











## 576 NATOMA STREET

For more information on this property, please contact

**SCOTT VIX** 415.309.4015 scott.vix@kidder.com GARY COHEN 415.229.8909 gary.cohen@kidder.com LIC N° 00831936

KIDDER.COM