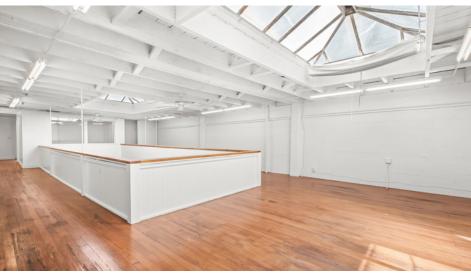

#### Versatile Open Floor Plan Flooded with Natural Light

Operable windows

Skylights

Conference room

Two (2) private offices

HVAC on both floors

Utility sink with upper & lower cabinets, refrigerator, and dishwasher

Both wood flooring and concrete floors

Garage door loading or parking

RED (SOMA Residential Enclave)

1.5 blocks to BART

NOW AVAILABLE \$6,900

## GROUND FLOOR