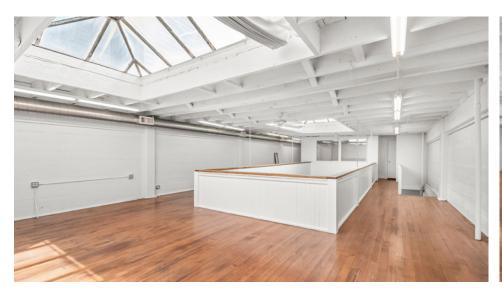

#### Versatile Open Floor Plan Flooded with Natural Light

Operable windows

Skylights

Conference room

Two (2) private offices

HVAC on both floors

Utility sink with upper & lower cabinets, refrigerator, and dishwasher

Both wood flooring and concrete floors

Garage door loading or parking

RED (SOMA Residential Enclave)

1.5 blocks to BART

NOW AVAILABLE \$6,900

## GROUND FLOOR