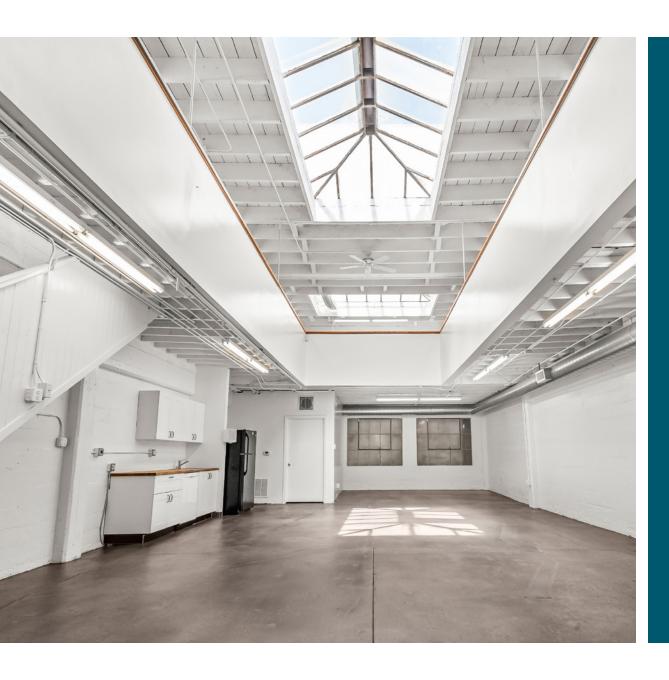

#### Versatile Open Floor Plan Flooded with Natural Light

Operable windows

Skylights

Conference room

Two (2) private offices

HVAC on both floors

Utility sink with upper & lower cabinets, refrigerator, and dishwasher

Both wood flooring and concrete floors

Garage door loading or parking

RED (SOMA Residential Enclave)

1.5 blocks to BART

NOW AVAILABLE \$6,900